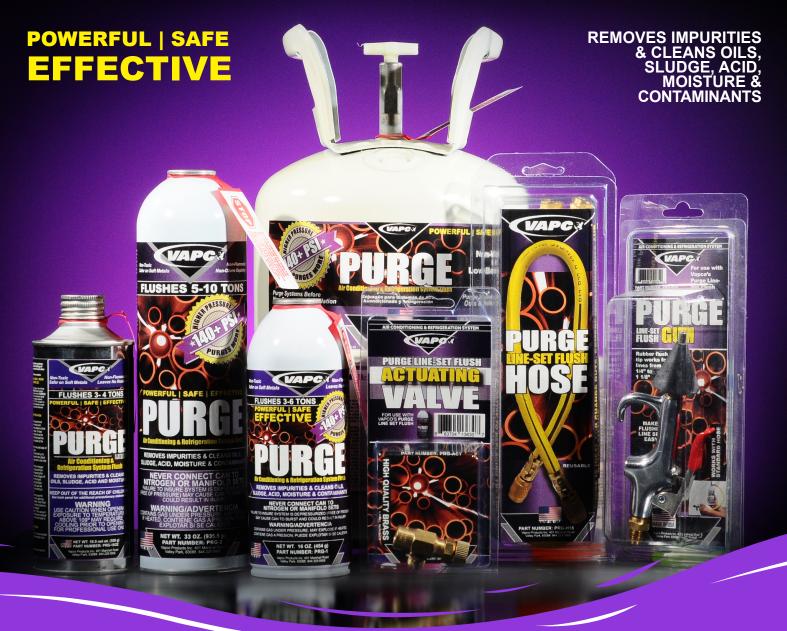

## **HIGHEST FLUSHING PRESSURE ON THE MARKET**

PURGE LINE SET FLUSH - is a powerful, economical cocktail that is used to flush Air Conditioning and Refrigeration line sets during installs, retrofits, change-outs and after burnouts. Purge is designed to remove contaminants in line-sets including acid, moisture, buildup, sludge, residue, and more.

- · Industry-standard for flushing
- Cost-effective •
- No premature boil off
- Leaves no residue
- Non-flammable
- Non-toxic •
- Non-Ozone Depleting

PRG-16Oz (Liquid)

- PRG-SC (5LB) PRG-LC (10LB)
- PRG-1K Starter Kit

## PRG-2K Purge 2LB 2 PK

- PRG-HGK PRG-SPR Hose and Gu Gun

|   | •   | 2RG-H18 |  |
|---|-----|---------|--|
| n | Kit | Hose    |  |

PRG-ACT Valve