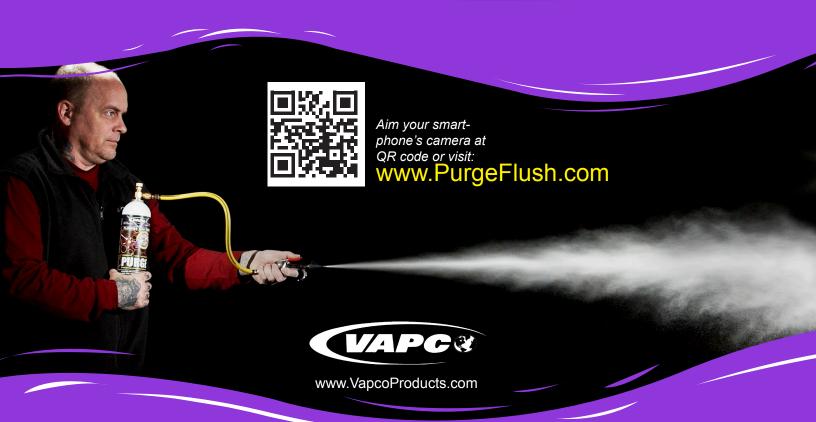

## **HIGHEST FLUSHING PRESSURE ON THE MARKET**

PURGE LINE SET FLUSH - is a powerful, economical cocktail that is used to flush Air Conditioning and Refrigeration line sets during installs, retrofits, change-outs and after burnouts. Purge is designed to remove contaminants in line-sets including acid, moisture, buildup, sludge, residue, and more.

- · Industry-standard for flushing
- Cost-effective •
- No premature boil off
- Leaves no residue
- Non-flammable
- Non-toxic •
- Non-Ozone Depleting

PRG-16Oz (Liquid)

- PRG-SC (5LB) PRG-LC (10LB)
- PRG-1K Starter Kit