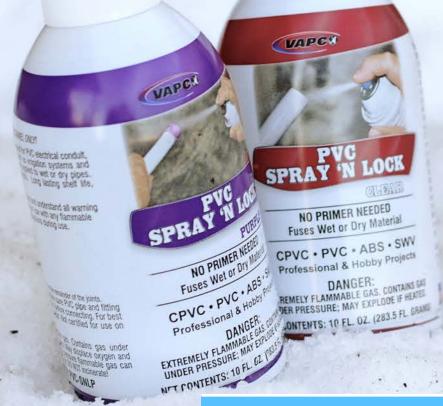

# NOT A CEMENT OR GLUE NO PRIMER OR DAUBERS REQUIRED PPOC SPRAY 'N LOCK

## **READY WHEN AND WHERE YOU ARE!**

Confidently (and quickly) fuse PVC, CPVC and ABS pipes in the harshest/coldest conditions. Simply apply **PVC SPRAY 'N LOCK** to the pipes and fittings and within minutes (in freezing conditions) the connections lock solid. No primers, daubers or multiple products needed. Works on both wet and dry PVC material.

### WILL NOT SPILL, HARDEN OR FREEZE IN CAN

**PVC SPRAY 'N LOCK** is available in industry purple and professional clear. It's perfect for bonding condensate drain lines,

Certified not to negatively impact the potability of water, ASTM D3452-06(2017)