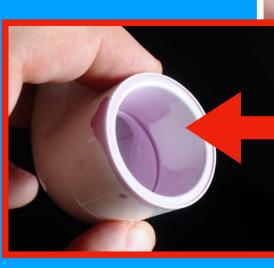

## INCORRECT APPLICATION

Gaps in spray coverage will adversely affect the bonding power of the product. Ensure that both pipe and fitting are completely saturated with product before joining.

AVAILABLE IN BOTH INDUSTRY PURPLE AND PROFESSIONAL CLEAR