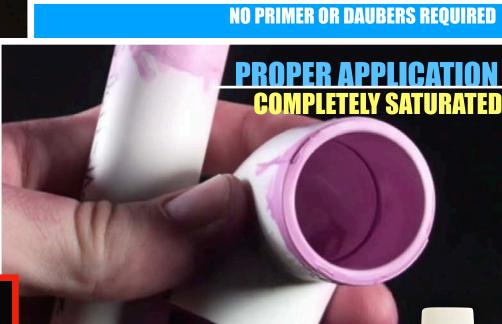

## LOCKS PIPES AND FITTINGS PERMANENTLY

**PRESSURE TESTED TO 215 PSI** 

**HEAT TESTED TO 135°F** 

CERTIFIED NOT TO NEGATIVELY IMPACT THE POTABILITY OF WATER

PROPER APPLICATION COMPLETELY SATURATED

FOR A WATER AND PRESSURE TIGHT BOND, ENSURE THAT BOTH PIPE AND JOINT ARE SATURATED WITH PRODUCT BEFORE FITTING AND WAIT 60 FULL SECONDS BEFORE TESTING.